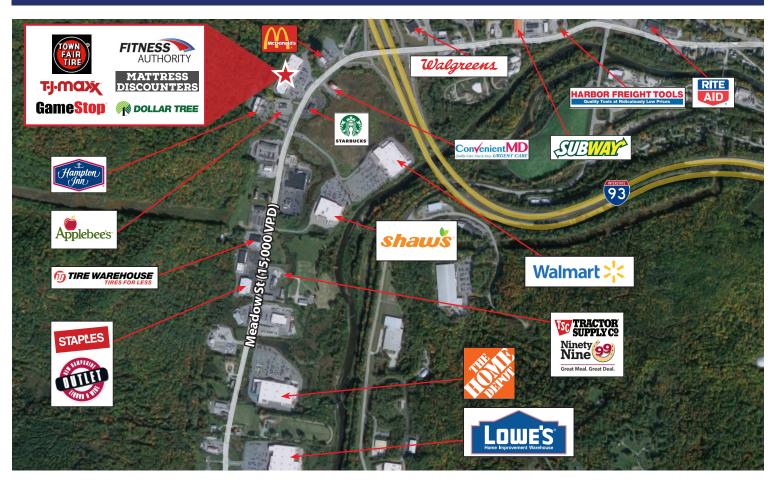

### **Property Information**

554-568 Meadow St Address:

Littleton, NH

Lot Size: 5.8 Acres

Total GLA: 62.400 SF

Total Units in Blg: 10

**Parking Spaces:** 178 +/-

15,000 VPD **Traffic Count:** 

## **Trade Area Demographics**

15 Mile 20 Mile 30 Mile Population: 49,900 29,600 79,200 Avg. HH Income \$69,800 \$67,300 \$67,100 **TJ·MŒX** 

**GameSton** 

Littleton Commons is a 62,400 +/- square foot community shopping center prominently located in the center of Littleton's regional retail shopping district. Excellent visibility and access from I-93 provides the national, regional, and local tenants in the center with maximum exposure and traffic. Littleton serves as a regional shopping destination with shoppers traveling 30 miles to reach prominent retailers including Wal-Mart, Shaw's Supermarket, Lowe's, Home Depot, TJ Maxx, Town Fair Tire, Tractor Supply Company, and New Hampshire Liquor & Wine Outlet. Littleton Commons is an ideal shopping center for strong retail tenants.