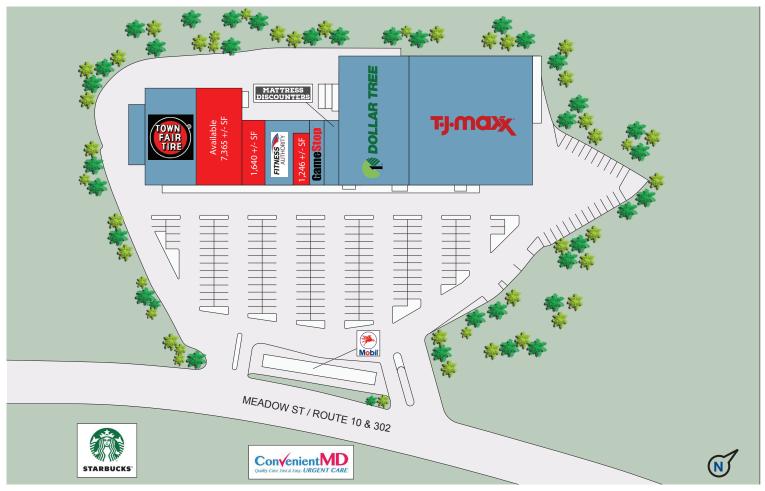

### **Property Information**

554-568 Meadow St Address:

Littleton, NH

Lot Size: 5.8 Acres

Total GLA: 62.400 SF

Total Units in Blg: 10

**Parking Spaces:** 178 +/-

15,000 VPD **Traffic Count:** 

Class of Space:

Heat Type: FHA

**Heat Source:** Gas

AC Type: Central

Available Space: 1,246 +/- SF

1,640 +/- SF

7,365 +/- SF